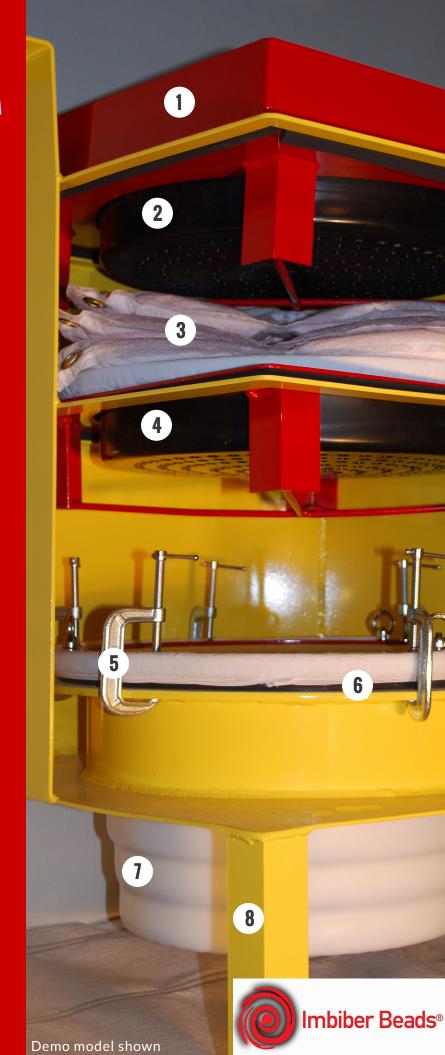

- NO moving parts
- NO electricty
- ELIMINATES human error
- 1 STEEL GRATE & FILTER

  Large object and silt protection.
- 2 IMBIBER BEADS® SAND DISC Filtration disc captures minor leaks/spills and also filters silt.
- 3 IMBIBER BEADS® PILLOWS AAT™

  Three Imbiber Beads® Pillows change color in the presence of
- 4 IMBIBER BEADS® SAND DISC Filtration disc captures minor

leaks/spills and also filters silt.

organic chemicals.

- 5 **C-CLAMPS**Securely fasten Shut-Off disc to drain system.
- 6 SELF ADHESIVE GASKETING
  Provides a liquid tight seal between shut-off disc and system's steel housing.
- 7 IMBIBER BEADS® SHUT-OFF DISC Filled with IMBIBER BEADS® and engineered to allow water to percolate through, but automatically seal when contacted by compatible oils, fuels and solvents.
- 8 ELEVATED BASE

  Protects shut-off disc during transport and system installation.

IMBIBERBEADS.COM • 905.735.2323